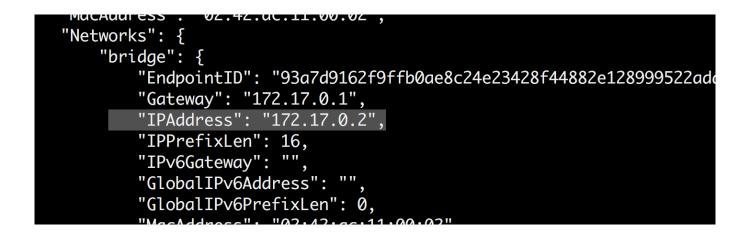

## Do You Have Problems With Docker For Mac

Do You Have Problems With Docker For Mac

Move DOCKERHOST =unix:///var/run/docker sock How perform I link from a box to a support on the web host? The Macintosh offers a changing IP tackle (or nothing if you have no system gain access to).. Our current recommendation is usually to connect an unused IP to the lo0 interface on the Mac pc so that storage containers can connect to this address.

For a full description and illustrations, notice under in the Networking topic How perform I connect to a pot from the Mac? Our current recommendation is definitely to release a port, or to link from another pot.