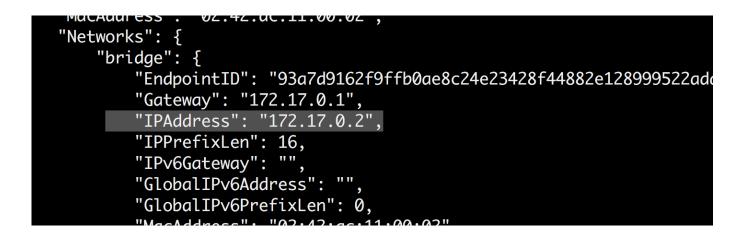

## Do You Have Problems With Docker For Mac

Do You Have Problems With Docker For Mac

Move DOCKERHOST =unix:///var/run/docker sock How perform I link from a box to a support on the web host? The Macintosh offers a changing IP tackle (or nothing if you have no system gain access to).. Our current recommendation is usually to connect an unused IP to the lo0 interface on the Mac pc so that storage containers can connect to this address.

For a full description and illustrations, notice under in the Networking topic How perform I connect to a pot from the Mac? Our current recommendation is definitely to release a port, or to link from another pot.